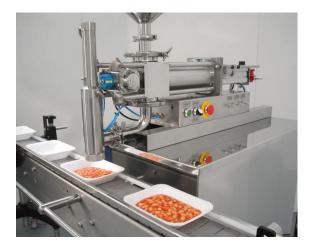

## **Options & Extras**

- Automatic versions with conveyors & gating systems
- Portable tables & trolleys
- Overhead hoppers & low level feed tanks
- Multi-head versions
- Supplied with tray forming & sealing equipment
- Incorporate into bagging & sachet forming machines