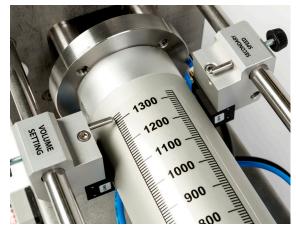

## **Specifications**

- Fills food products such as curry sauce, bolognaise, chilli sauce, meat & fruit pie fillings, pickles, chutneys, baked beans, soups & casseroles
- Dispensing volumes from 50ml 1.3 litres
- Filling speeds up to 60 cycles per minute
- Fill accuracy up to +/- 0.5%
- Semi-automatic operation (foot pedal)