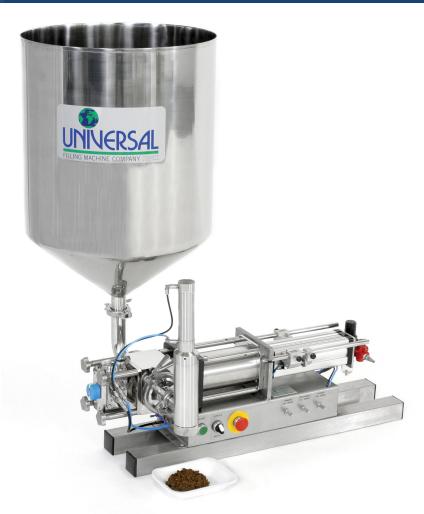

## Posifil DP (Depositor) SEMI-AUTOMATIC VOLUMETRIC FILLING MACHINE

Designed specifically for the food industry to handle viscous liquid food products such as syrups or food products containing particles such as jams, chutneys and cook-in-sauces.

These design changes also make the Posifill DP suitable for a wide range of non-food applications such as viscous creams, gels and pharmaceutical ointments.

The machine incorporates Universals unique rotary valve filling system, which is 100% watertight. This means that unlike some other depositing machines, the Posifill DP can draw many products up from floor level tanks removing the need for hoppers & transfer pumps.

## **Specifications**

- Fills food products such as curry sauce, bolognaise, chilli sauce, meat & fruit pie fillings, pickles, chutneys, baked beans, soups & casseroles
- Dispensing volumes from 50ml 1.3 litres
- Filling speeds up to 60 cycles per minute
- Fill accuracy up to +/- 0.5%
- Semi-automatic operation (foot pedal)