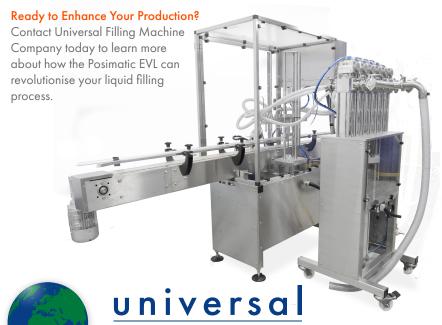

# Posimatic EVL: Simple, Accurate, Reliable Liquid Filling

The Posimatic EVL from Universal Filling Machine Company is the ultimate solution for efficient liquid filling.

Designed to accommodate a wide range of viscosities, from free-flowing alcohols and creamy gels to liquids with particulates like sauces, the Posimatic EVL is ideal for diverse industries, including: