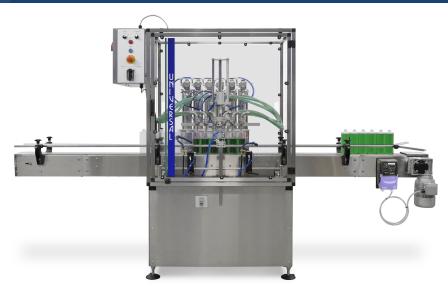

# Posimatic EVL: Simple, Accurate, Reliable Liquid Filling

The Posimatic EVL from Universal Filling Machine Company is the ultimate solution for efficient liquid filling.

Designed to accommodate a wide range of viscosities, from free-flowing alcohols and creamy gels to liquids with particulates like sauces, the Posimatic EVL is ideal for diverse industries, including:

## Key Features and Benefits

- Unmatched Versatility: Handles viscosities ranging from 5ml to 5 litres with interchangeable rear filling pumps.
- Superior Performance: Fast, accurate, and repeatable liquid filling for increased productivity.
- Cost-Effective: Rapid return on investment with affordable pricing.
- Ease of Use: Simple operation and maintenance with in-line format minimising the need for expensive change-parts.
- Adaptable: Fully adjustable for various bottle and container sizes, easily integrating into existing production lines.

### **Customisable Options**

- Filling Capacities:
  - 5 1000ml with 2, 4, or 6 filling heads
- 250 2500ml with 2 or 4 filling heads
- 500 5000ml with 2 filling heads
- Vacuum level filling available with up to 8 filling heads
- Specialised Features:
- Full diving nozzle for bottom-up filling of foamy liquids
- Variable speed conveyor options for any layout
- ATEX version for flammable liquids